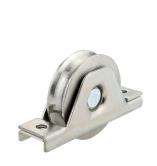

Quality drop bolt with polymer

mounting system reducing

be padlocked.

Rebate U Groove Wheel Sliding gate wheel rebated inside the frame to provide a mechanical wear to paint. Can minimal gap underneath the gate and a sleek design.