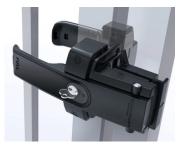

Lokklatch Magnetic Operates and locks from both sides without need for additional padlocks. Rekey by locksmith to match other keys.

Lokklatch Plus Operates and locks from both sides without need for additional padlocks. Minimalist front facing lock.