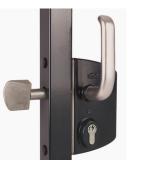

**Sliding Gate Lock** Manual sliding gate latch with unique Twistfinger design guarantees a perfect close and is key lockable.

**Through Post Gudgeon** Bolt through gudgeon able to attach to all post types. Able to be powder coated to match gate and holds up to 350kg.