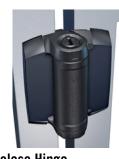

Magna Latch Comes in short or tall format. Tall format is pool compliant. Key lockable without need for additional padlocks.

**Truclose Hinge** Regular size (holds approx 30kg) or heavy duty size (holds approx 70kg). Self closing with adjustable tension.