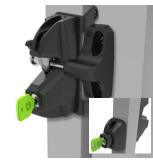

Magna Latch Comes in short or tall format. Tall format is pool compliant. Key lockable without need for additional padlocks.

**Truclose Hinge** Regular size (holds approx 30kg) or heavy duty size (holds approx 70kg). Self closing with adjustable tension.