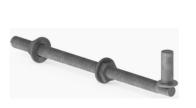

**Sliding Gate Lock** Manual sliding gate latch with unique Twistfinger design guarantees a perfect close and is key lockable.

**Through Post Gudgeon** Bolt through gudgeon able to attach to all post types. Able to be powder coated to match gate and holds up to 350kg.