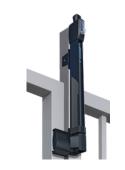

**Sliding Gate Lock** Manual sliding gate latch with unique Twistfinger design guarantees a perfect close and is key lockable.

**Through Post Gudgeon** Bolt through gudgeon able to attach to all post types. Able to be powder coated to match gate and holds up to 350kg.