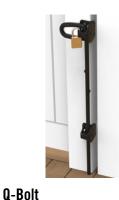

Quality drop bolt with polymer

mounting system reducing

be padlocked.

Rebate U Groove Wheel Sliding gate wheel rebated inside the frame to provide a mechanical wear to paint. Can minimal gap underneath the gate and a sleek design.